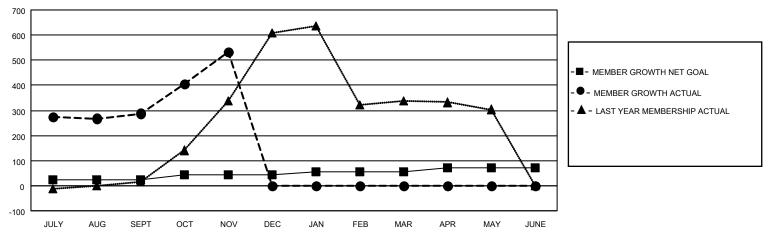

#### GOALS AND ACTUAL MEMBERS CUMULATIVE

| DROPPED CLUBS: 5 |     | 60 CLUBS OF 140 ADDED 1 OR<br>MORE NEW MEMBERS | GENDER DISTRIBUTION                   |           |  |
|------------------|-----|------------------------------------------------|---------------------------------------|-----------|--|
|                  |     | WORE NEW WEINDERS                              | MALE 2,688 (79.57%)                   |           |  |
|                  |     |                                                | FEMALE 690 (20.43%)                   |           |  |
| DROPPED MEMBERS  |     |                                                | NON BINARY                            | 0 (0.00%) |  |
|                  |     |                                                | PREFER NOT TO ANSWER                  | 0 (0.00%) |  |
| DECEASED         | 3   |                                                |                                       |           |  |
| CLUB CANCELLED   | 44  | CLICK HERE FOR CUMULATIVE                      | TOTAL FAMILY UNIT MEMBERS             | 2,611     |  |
| OTHER            | 80  | MEMBERSHIP DATA                                |                                       |           |  |
| TOTAL            | 127 |                                                | FAMILY MEMBERS PAYING HALF DUES 1,958 |           |  |
|                  |     |                                                |                                       |           |  |

## District 305 N1

| Clubs RESULTS FOR 2021-2022 |   |    |   | Members RESULTS FOR 2021-2022 |    |     |    |
|-----------------------------|---|----|---|-------------------------------|----|-----|----|
|                             |   |    |   |                               |    |     |    |
| JULY/AUG/SEPT               | 5 | 14 | 5 | JULY/AUG/SEPT                 | 25 | 398 | 94 |
| OCT/NOV/DEC                 | 2 | 7  | 0 | OCT/NOV/DEC                   | 20 | 282 | 33 |
| JAN/FEB/MAR                 | 1 | 0  | 0 | JAN/FEB/MAR                   | 10 | 0   | 0  |
| APR/MAY/JUNE                | 2 | 0  | 0 | APR/MAY/JUNE                  | 15 | 0   | 0  |