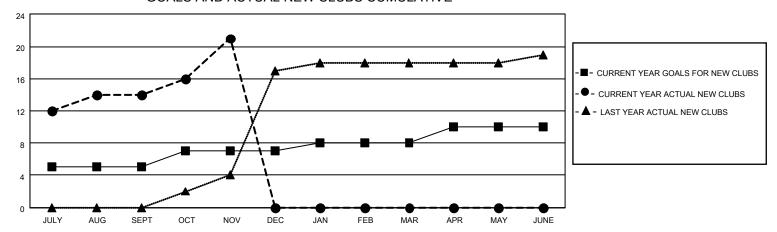

#### GOALS AND ACTUAL NEW CLUBS CUMULATIVE

## District 305 N1

| Clubs RESULTS FOR 2021-2022 |   |    |   | Members RESULTS FOR 2021-2022 |    |     |    |
|-----------------------------|---|----|---|-------------------------------|----|-----|----|
|                             |   |    |   |                               |    |     |    |
| JULY/AUG/SEPT               | 5 | 14 | 5 | JULY/AUG/SEPT                 | 25 | 398 | 94 |
| OCT/NOV/DEC                 | 2 | 7  | 0 | OCT/NOV/DEC                   | 20 | 282 | 33 |
| JAN/FEB/MAR                 | 1 | 0  | 0 | JAN/FEB/MAR                   | 10 | 0   | 0  |
| APR/MAY/JUNE                | 2 | 0  | 0 | APR/MAY/JUNE                  | 15 | 0   | 0  |